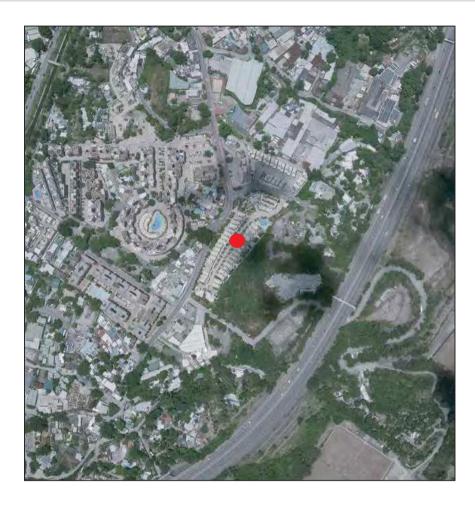

# Location of the Development 發展項目的位置

Survey and Mapping Office, Lands Department, The Government of HKSAR  ${}^{\circledR}$  Copyright reserved-reproduction by permission only.

香港特別行政區政府地政總處測繪處©版權所有,未經許可,不得複製。

Adopted from part of the aerial photograph taken by the Survey and Mapping Office of Lands Department at a flying height of 3,000 feet, Photo No.E102349C, dated 26 July 2020.

摘錄自地政總署測繪處於2020年7月26日在3,000呎飛行高度拍攝之鳥瞰照片,編號為E102349C。

# Notes:

- 1. The above aerial photograph is available for free inspection at the sales office(s) during opening hours.
- 2. The above aerial photograph shows slightly more than the area required under the Residential Properties (First-hand Sales) Ordinance due to the technical reason that the boundary of the Development is irregular.

# 備註:

- 1. 上述鳥瞰照片可於開放時間向售樓處免費查閱。
- 由於發展項目的邊界不規則的技術原因,上述鳥瞰照片顯示稍多於〈一手住宅物業銷售條例〉所要求顯示的範圍。

Survey and Mapping Office, Lands Department, The Government of HKSAR  $\odot$  Copyright reserved-reproduction by permission only.