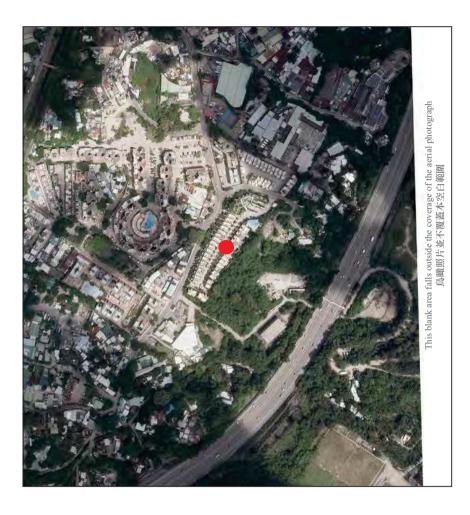

香港特別行政區政府地政總處測繪處©版權所有,未經許可,不得複製。

Adopted from part of the aerial photograph taken by the Survey and Mapping Office of Lands Department at a flying height of 3,000 feet, Photo No.E140726C, dated 22 August 2021. 摘錄自地政總署測繪處於2021年8月22日在3,000呎飛行高度拍攝之鳥瞰照片,編號為E140726C。

#### Notes:

- 1. The above aerial photograph is available for free inspection at the sales office(s) during opening hours.
- 2. The above aerial photograph shows slightly more than the area required under the Residential Properties (First-hand Sales) Ordinance due to the technical reason that the boundary of the Development is irregular.

#### 備註:

- 1. 上述鳥瞰照片可於開放時間向售樓處免費查閱。
- 由於發展項目的邊界不規則的技術原因,上述鳥瞰照片顯示稍多於〈一手住宅物業銷售條例〉所要求顯示的範圍。

Survey and Mapping Office, Lands Department, The Government of HKSAR  ${}^{\circledR}$  Copyright reserved-reproduction by permission only.