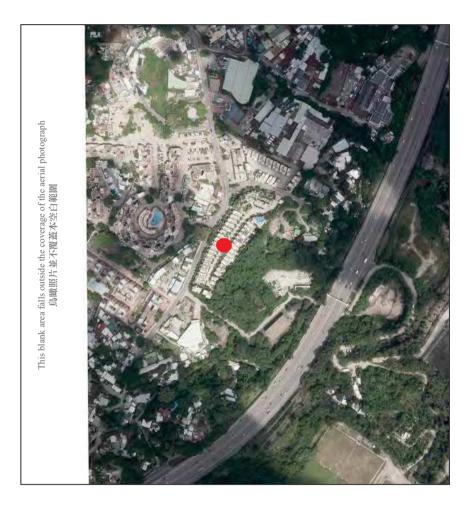

香港特別行政區政府地政總處測繪處◎版權所有,未經許可,不得複製。

Adopted from part of the aerial photograph taken by the Survey and Mapping Office of Lands Department at a flying height of 3,000 feet, Photo No.E140727C, dated 22 August 2021.

摘錄自地政總署測繪處於2021年8月22日在3,000呎飛行高度拍攝之鳥瞰照片,編號為E140727C。

# Notes:

- 1. The above aerial photograph is available for free inspection at the sales office(s) during opening hours.
- The above aerial photograph shows slightly more than the area required under the Residential Properties (First-hand Sales) Ordinance due to the technical reason that the boundary of the Development is irregular.

# 備註:

- 1. 上述鳥瞰照片可於開放時間向售樓處免費查閱。
- 由於發展項目的邊界不規則的技術原因,上述鳥瞰照片顯示稍多於〈一手住宅物業銷售條例〉所要求顯示的範圍。